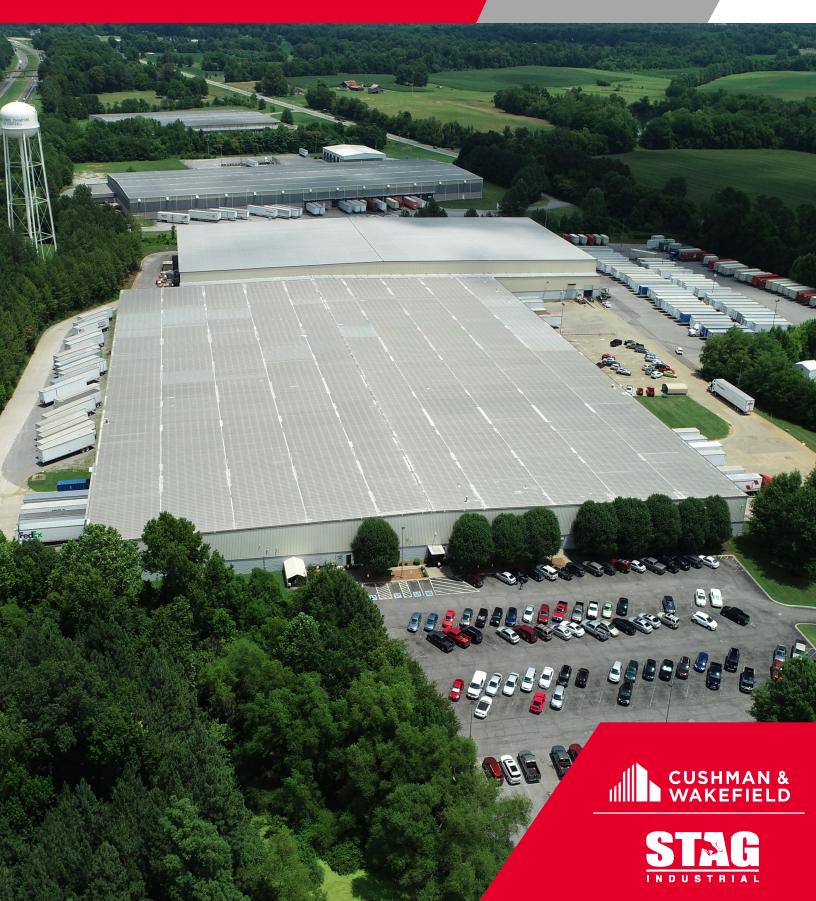

# FOR LEASE OR SALE 3150 BARRY DRIVE

Portland, Tennessee

## 414,043 SF

## 3150 BARRY DRIVE | PORTLAND, TN