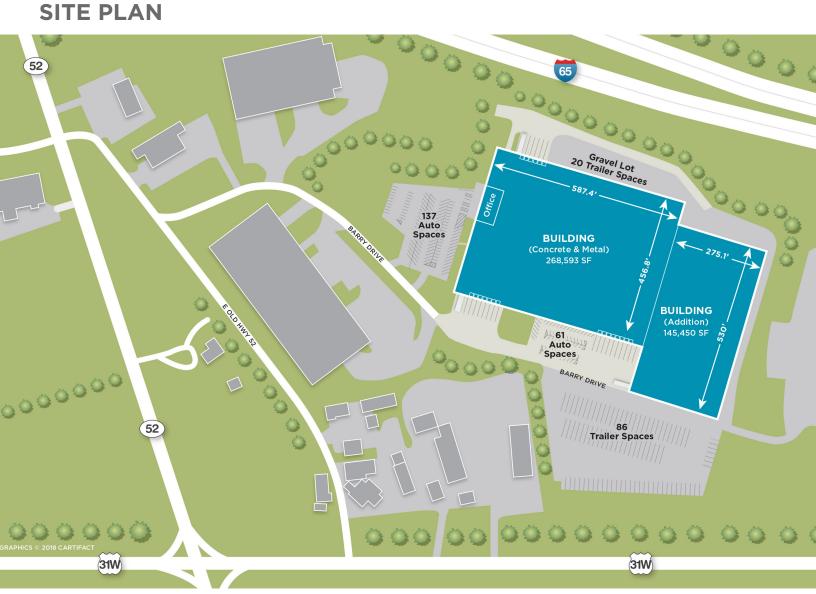

#### **PROPERTY HIGHLIGHTS**

| Address        | 3150 Barry Drive                             | Fire Protection | ESFR                                                                                 |
|----------------|----------------------------------------------|-----------------|--------------------------------------------------------------------------------------|
| Year Built     | Portland, TN 37148<br>1993; expanded in 2008 | Electrical      | 1,200 Amps, 480 volt/3-phase<br>Expansion: 600 Amps, 480 volt/3-phase                |
| Total Bldg. SF | 414,043                                      | Dock doors      | 21 (8' x 10')                                                                        |
| Available SF   | 414,043                                      | Drive-ins       | 3 (12'x14')                                                                          |
| Dimensions     | 456.8' x 587.4'<br>Expansion: 530' x 275.1'  | Parking         | 198 Auto parks<br>106 Trailer parks                                                  |
| Acreage        | 26.32                                        | Truck Court     | 120'-125' Truck court                                                                |
| Construction   | Block and metal                              | Floor           | 6" Non-reinforced slab-on-grade                                                      |
| Configuration  | Cross-dock                                   |                 | Expansion: 8" reinforced slab-on-grade                                               |
| Office Area    | 4,600 SF                                     | Lighting        | T-8 High bay fluorescent lighting<br>Expansion: T-5 High bay fluorescent<br>lighting |
| Clear Height   | 24'-30'                                      |                 |                                                                                      |
|                | Expansion: 36'-40'                           | HVAC            | King heater floor air rotation units                                                 |
| Col. Spacing   | 65' x 30'<br>Expansion: 60' x 45'            | Roof            | Standing seam metal roof                                                             |

### 3150 BARRY DRIVE | PORTLAND, TN

**SITE PLAN** 

SECURED Truck Court Entrance

EXCELLENT INGRESS/EGRESS Access to I-65 (Exit 117)

**45 MINUTES** to Nashville International Airport