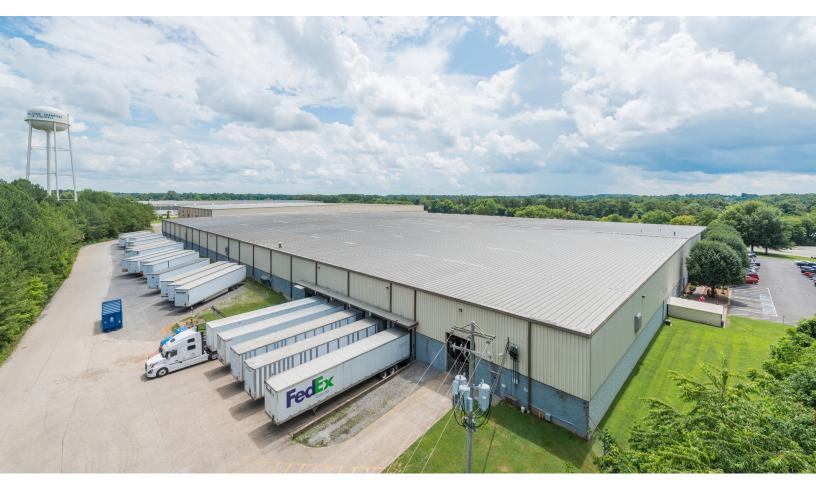

# FOR LEASE OR SALE 3150 BARRY DRIVE

Portland, Tennessee

## 414,043 SF



## 3150 BARRY DRIVE | PORTLAND, TN

#### **PROPERTY HIGHLIGHTS**



| Address        | 3150 Barry Drive                             | Fire Protection | ESFR                                                                                 |
|----------------|----------------------------------------------|-----------------|--------------------------------------------------------------------------------------|
| Year Built     | Portland, TN 37148<br>1993; expanded in 2008 | Electrical      | 1,200 Amps, 480 volt/3-phase<br>Expansion: 600 Amps, 480 volt/3-phase                |
| Total Bldg. SF | 414,043                                      | Dock doors      | 21 (8' x 10')                                                                        |
| Available SF   | 414,043                                      | Drive-ins       | 3 (12'x14')