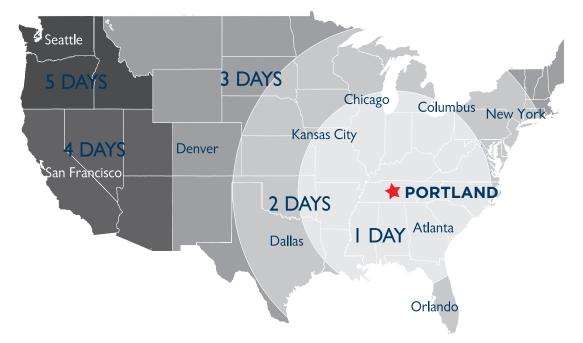

ight   | 24'-30'                                      |                 |                                                                                      |
|                | Expansion: 36'-40'                           | HVAC            | King heater floor air rotation units                                                 |
| Col. Spacing   | 65' x 30'<br>Expansion: 60' x 45'            | Roof            | Standing seam metal roof                                                             |

### 3150 BARRY DRIVE | PORTLAND, TN

**SITE PLAN** 





SECURED Truck Court Entrance



EXCELLENT INGRESS/EGRESS Access to I-65 (Exit 117)



**45 MINUTES** to Nashville International Airport







#### 3150 BARRY DRIVE | PORTLAND, TN

#### Truck Transit from Portland to anywhere in the U.S.



#### **Drive Times / Access by Minutes**

- 1 minute from Interstate 65
- 2) **40 minutes** from Nashville
- 40 minutes from Bowling Green
- 45 minutes from Nashville International Airport
- **3 Hours 50 minutes** (245 mi) from FedEx in Memphis
- **2 Hours 46 minutes** (146 mi) from UPS in Louisville



David McGahren, SIOR 615.301.2810 david.mcgahren@cushwake.com Doug Howard, SIOR 615.301.2818 doug.howard@cushwake.com



1033 Demonbreun, Suite 600 Nashville, TN 37203 615.301.2800

©2018 Cushman & Wakefield. All rights reserved. The information contained in this communication is strictly confidential. This information has been obtained from sources believed to be reliable but has not been verified. No warranty or representation, express or implied, is made as to the condition of the prop