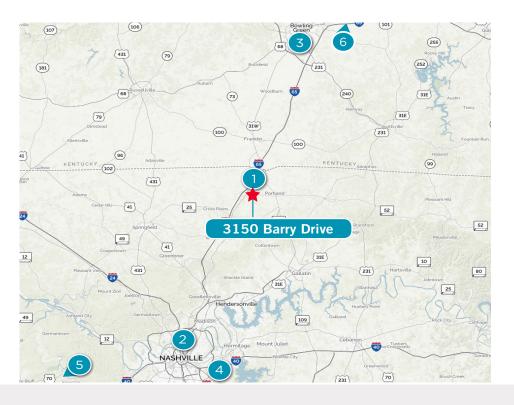

### 3150 BARRY DRIVE | PORTLAND, TN

**SITE PLAN** 

SECURED Truck Court Entrance

EXCELLENT INGRESS/EGRESS Access to I-65 (Exit 117)

**45 MINUTES** to Nashville International Airport

#### **Drive Times / Access by Minutes**

- 1 minute from Interstate 65
- 2) **40 minutes** from Nashville
- 40 minutes from Bowling Green
- 45 minutes from Nashville International Airport
- **3 Hours 50 minutes** (245 mi) from FedEx in Memphis
- **2 Hours 46 minutes** (146 mi) from UPS in Louisville