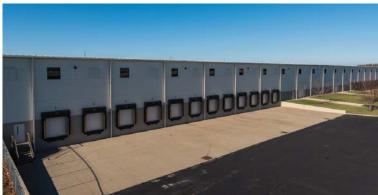

### Building Features

- 504,000 SF Building
- Up to 504,000 SF Available
- 4,871 SF Total office space consisting of:
  - 3,972 SF Main office
  - 679 SF Shipping office
  - 220 SF Break room
- 60 Dock doors with 30,000 lb. hydraulic pit levelers, automatic doors, lights and door seals (additional doors may be available)
- 5 (14' x 16') Grade level doors
- T-5 Lights with motion sensors
- ESFR
- Building dimensions: 400' x 1,260'
- Typical 60' x 30' column spacing
- 32' Minimum clear height
- 1,000 amp, 480 volt, 3 phase power
- Up to 143 car parking spaces
- Up to +/- 100 trailer parking spaces
- 130' Truck court with concrete apron
- Real Estate Tax Abatement through 2023