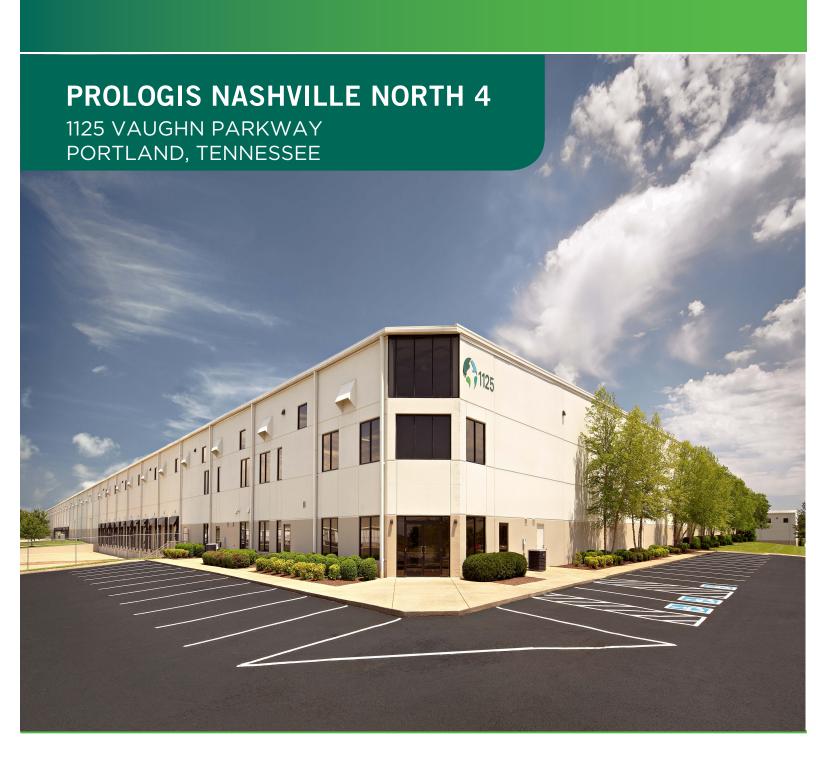

Located in Northwest Portland off I-65 at the Tennessee/Kentucky State line











### Building Features

- 504,000 SF Building
- Up to 504,000 SF Available
- 4,871 SF Total office space consisting of:
  - 3,972 SF Main office
  - 679 SF Shipping office
  - 220 SF Break room
- 60 Dock doors with 30,000 lb. hydraulic pit levelers, automatic doors, lights and door seals (additional doors may be available)
- 5 (14' x 16') Grade level doors
- T-5 Lights with motion sensors
- ESFR
- Building dimensions: 400' x 1,260'
- Typical 60' x 30' column spacing
- 32' Minimum clear height
- 1,000 amp, 480 volt, 3 phase power
- Up to 143 car parking spaces
- Up to +/- 100 trailer parking spaces
- 130' Truck court with concrete apron
- Real Estate Tax Abatement through 2023

# **Corporate Neighbors**