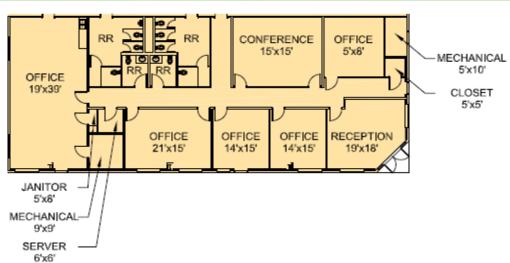

### Building Features

- 504,000 SF Building
- Up to 504,000 SF Available
- 4,871 SF Total office space consisting of:
  - 3,972 SF Main office
  - 679 SF Shipping office
  - 220 SF Break room
- 60 Dock doors with 30,000 lb. hydraulic pit levelers, automatic doors, lights and door seals (additional doors may be available)
- 5 (14' x 16') Grade level doors
- T-5 Lights with motion sensors
- ESFR
- Building dimensions: 400' x 1,260'
- Typical 60' x 30' column spacing
- 32' Minimum clear height
- 1,000 amp, 480 volt, 3 phase power
- Up to 143 car parking spaces
- Up to +/- 100 trailer parking spaces
- 130' Truck court with concrete apron
- Real Estate Tax Abatement through 2023