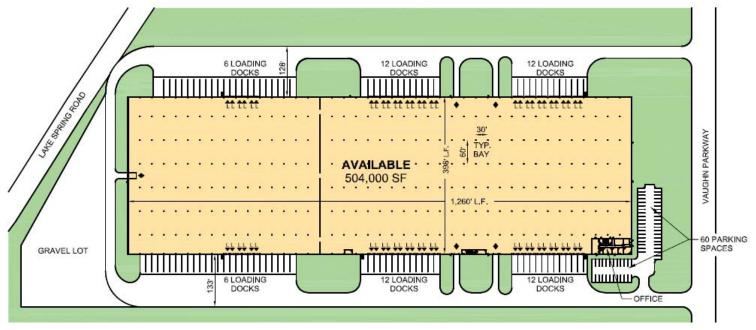

### Building Features

- 504,000 SF Building
- Up to 504,000 SF Available
- 4,871 SF Total office space consisting of:
  - 3,972 SF Main office
  - 679 SF Shipping office
  - 220 SF Break room
- 60 Dock doors with 30,000 lb. hydraulic pit levelers, automatic doors, lights and door seals (additional doors may be available)
- 5 (14' x 16') Grade level doors
- T-5 Lights with motion sensors
- ESFR
- Building dimensions: 400' x 1,260'
- Typical 60' x 30' column spacing
- 32' Minimum clear height
- 1,000 amp, 480 volt, 3 phase power
- Up to 143 car parking spaces
- Up to +/- 100 trailer parking spaces
- 130' Truck court with concrete apron
- Real Estate Tax Abatement through 2023