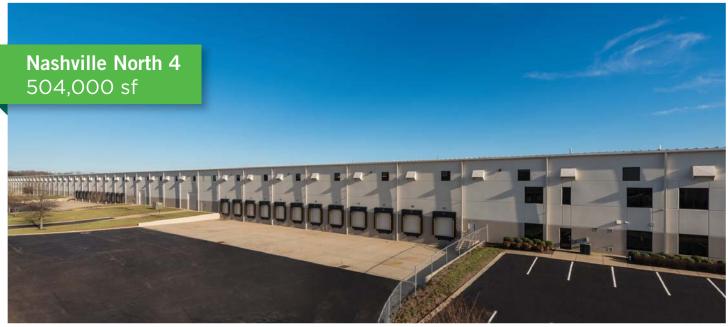

### Building Features

- 504,000 SF Building
- Up to 504,000 SF Available
- 4,871 SF Total office space consisting of:
  - 3,972 SF Main office
  - 679 SF Shipping office
  - 220 SF Break room
- 60 Dock doors with 30,000 lb. hydraulic pit levelers, automatic doors, lights and door seals (additional doors may be available)
- 5 (14' x 16') Grade level doors
- T-5 Lights with motion sensors
- ESFR
- Building dimensions: 400' x 1,260'
- Typical 60' x 30' column spacing
- 32' Minimum clear height
- 1,000 amp, 480 volt, 3 phase power
- Up to 143 car parking spaces
- Up to +/- 100 trailer parking spaces
- 130' Truck court with concrete apron
- Real Estate Tax Abatement through 2023