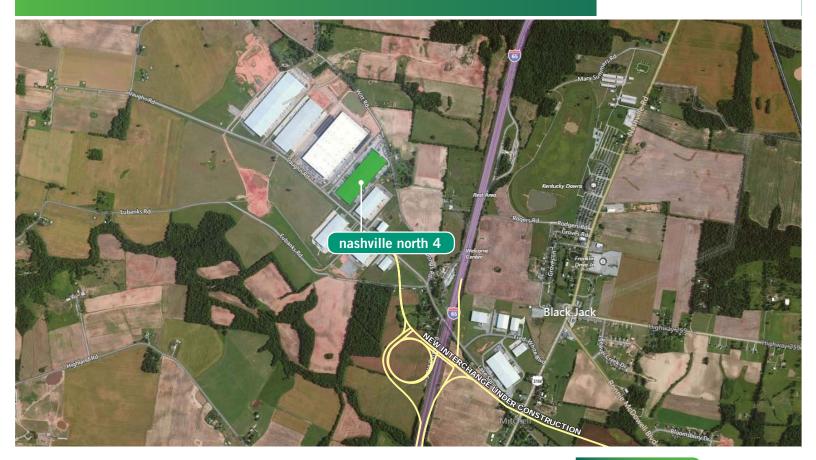

lights and door seals (additional doors may be available)
- 5 (14' x 16') Grade level doors
- T-5 Lights with motion sensors
- ESFR
- Building dimensions: 400' x 1,260'
- Typical 60' x 30' column spacing
- 32' Minimum clear height
- 1,000 amp, 480 volt, 3 phase power
- Up to 143 car parking spaces
- Up to +/- 100 trailer parking spaces
- 130' Truck court with concrete apron
- Real Estate Tax Abatement through 2023

# **Corporate Neighbors**

































### **Drive Times / Access by Minutes**

- 1 minute from Interstate 65
- 2 40 minutes from Nashville
- 3 40 minutes from Bowling Green
- 48 minutes from Nashville International Airport
- 3 Hours 50 minutes (245 mi) from FedEx in Memphis
- 2 Hours 46 minutes (146 mi) from UPS in Louisville



# **PROLOGIS NASHVILLE**





☐ Truck Transit from Portland to Anywhere in the U.S.



# **Contact Us**

#### Cushman & Wakefield

John Ward, SIOR john.ward@cushwake.com

Abigail Palmquist abigail.palmquist@cushwake.com

Main: + 1 615 301 2800 www.cushwake.com

## Prologis

Tanner Hicklin Vice President, Market Officer thicklin@prologis.com

Main: + 1 615 377 5890