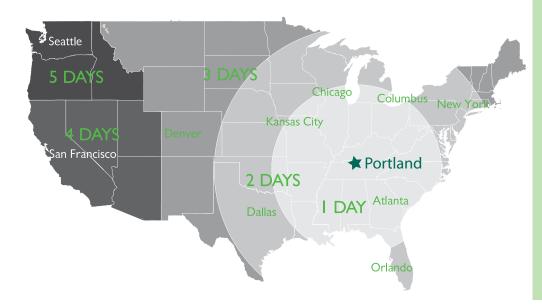

)
- 5 (14' x 16') Grade level doors
- T-5 Lights with motion sensors
- ESFR
- Building dimensions: 400' x 1,260'
- Typical 60' x 30' column spacing
- 32' Minimum clear height
- 1,000 amp, 480 volt, 3 phase power
- Up to 143 car parking spaces
- Up to +/- 100 trailer parking spaces
- 130' Truck court with concrete apron
- Real Estate Tax Abatement through 2023

# **Corporate Neighbors**

































### **Drive Times / Access by Minutes**

- 1 minute from Interstate 65
- 2 40 minutes from Nashville
- 3 40 minutes from Bowling Green
- 48 minutes from Nashville International Airport
- 3 Hours 50 minutes (245 mi) from FedEx in Memphis
- 2 Hours 46 minutes (146 mi) from UPS in Louisville



# **PROLOGIS NASHVILLE**





☐ Truck Transit from Portland to Anywhere in the U.S.



# **Contact Us**

#### Cushman & Wakefield

John Ward, SIOR john.ward@cushwake.com

Abigail Palmquist abigail.palmquist@cushwake.com

Main: + 1 615 301 2800 www.cushwake.com

## Prologis

Tanner Hicklin Vice President, Market Officer thicklin@prologis.com

Main: + 1 615 377 5890