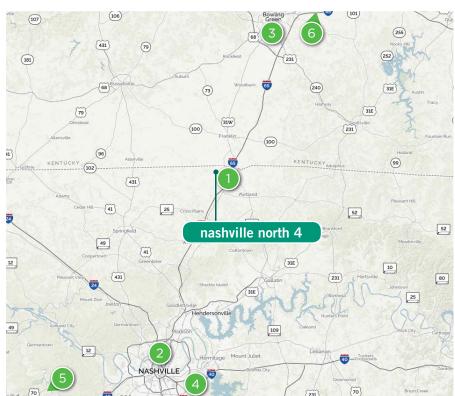

### **Drive Times / Access by Minutes**

- 1 minute from Interstate 65
- 2 40 minutes from Nashville
- 3 40 minutes from Bowling Green
- 48 minutes from Nashville International Airport
- 3 Hours 50 minutes (245 mi) from FedEx in Memphis
- 2 Hours 46 minutes (146 mi) from UPS in Louisville