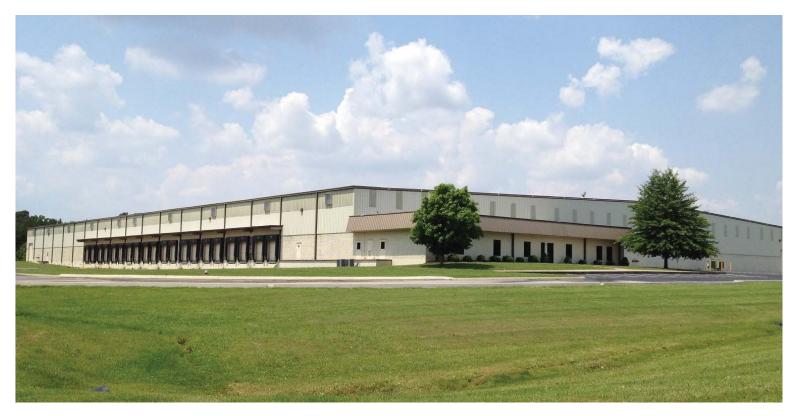

## FOR LEASE 5599 Highway 31 West / Portland, TN

#### **75,000 SF Divisible** Property Highlights

- Flexible space up to 75,000 SF
- Short and long term lease available
- 6 Dock doors (9' x 10')
- 24' Clear height
- Wet sprinklered
- 50' x 25' column spacing
- Available immediately